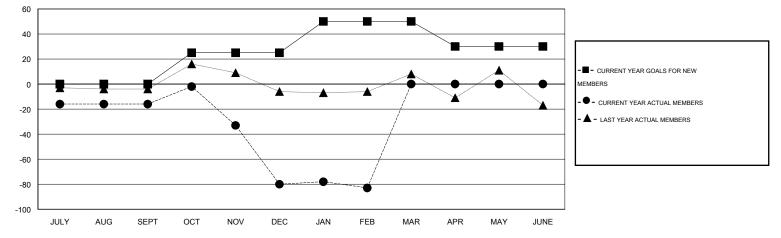

## GMT: HOWARD LEE

| _             |                  | Clubs               |                            |                             |                       |                    | Members                          |                              |                             |  |  |  |
|---------------|------------------|---------------------|----------------------------|-----------------------------|-----------------------|--------------------|----------------------------------|------------------------------|-----------------------------|--|--|--|
|               | RESU             | LTS FOR 2013-2014   |                            |                             | RESULTS FOR 2013-2014 |                    |                                  |                              |                             |  |  |  |
| QUARTER       | NEW CLUB<br>GOAL | ACTUAL NEW<br>CLUBS | ACTUAL<br>DROPPED<br>CLUBS | ACTUAL NET<br>GAIN/<br>LOSS | QUARTER               | NEW MEMBER<br>GOAL | ACTUAL TOTAL<br>MEMBERS<br>ADDED | ACTUAL<br>DROPPED<br>MEMBERS | ACTUAL NET<br>GAIN/<br>LOSS |  |  |  |
| JULY/AUG/SEPT | 0                | 0                   | 0                          | 0                           | JULY/AUG/SEPT         | 0                  | 0                                | 16                           | -16                         |  |  |  |
| OCT/NOV/DEC   | 0                | 0                   | 0                          | 0                           | OCT/NOV/DEC           | 25                 | 20                               | 84                           | -64                         |  |  |  |
| JAN/FEB/MAR   | 0                | 0                   | 0                          | 0                           | JAN/FEB/MAR           | 25                 | 2                                | 5                            | -3                          |  |  |  |
| APR/MAY/JUNE  | 0                | 0                   | 0                          | 0                           | APR/MAY/JUNE          | -20                | 0                                | 0                            | 0                           |  |  |  |

GOALS AND ACTUAL MEMBERS CUMULATIVE

| DROPPED CLUBS: 0 | 8 CLUBS OF 47 ADDED 1 OR MORE | GENDER DISTRIBUTION   |     |  |  |
|------------------|-------------------------------|-----------------------|-----|--|--|
|                  | NEW MEMBERS                   | MALE 457 (38.73%)     |     |  |  |
| DROPPED MEMBERS  |                               | FEMALE 723 (61.27%)   |     |  |  |
| DECEASED         | CLICK HERE FOR HEALTH         |                       | 045 |  |  |
| CLUB CANCELLED   | ASSESSMENT DATA               | FAMILY UNIT MEMBERS   | 345 |  |  |
| OTHER 10-        |                               | HEAD OF HOUSEHOLD     | 139 |  |  |
| TOTAL 10         |                               | NON-HEAD OF HOUSEHOLD | 206 |  |  |